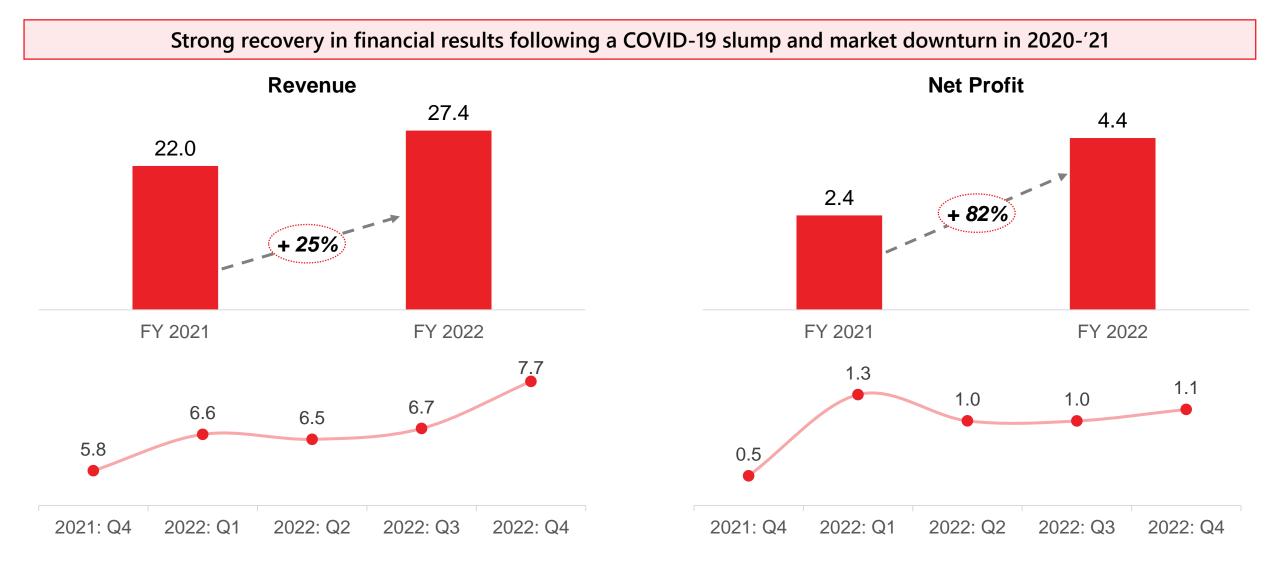

ices in Kuwait</li> </ul> |

#### **COMPANY OVERVIEW** (2/3)

History of JTC: Major Milestones





### **COMPANY OVERVIEW** (3/3)

**Regional Footprint** 



JIC







### **BUSINESS HIGHLIGHTS – 2022**





Completed expansion of Ports Management services to Kuwait's Shuaiba port, stabilized operations, and increased coverage to multiple cargo types



Commissioned a new 10K sq.m. temperature-controlled warehouse at Mina Abdullah, marking a significant expansion in the warehousing segment



New Capex investments of around KWD 6 million made during the year across business segments



Established Trading services as a new business line, with dealership agreements signed with two international equipment manufacturers







### FINANCIAL PERFORMANCE HIGHLIGHTS (1/3)



Income Statement



### FINANCIAL PERFORMANCE HIGHLIGHTS (2/3)



Balance Sheet & Cash Flow



Financial figures in KWD millions

### FINANCIAL PERFORMANCE HIGHLIGHTS (3/3)



Earnings & Dividends per Share

Cash dividend of KWD 2.7 million (18 fils per share) proposed for FY 2022: 62% of Net Profit / EPS



Cumulative dividends per share for the past 10 years (2013-2022): 325 fils

# **CONTACT US**



#### **KUWAIT - CORPORATE OFFICE**

JASSIM TRANSPORT & STEVEDORING CO. K.S.C.P.

- ADD: ADJACENT TO CONTAINER TERMINAL, NEAR SHUWAIKH PORT, SHUWAIKH – KUWAIT.
- TEL: + 965 2228 6100
- FAX: + 965 2228 6124
- EMAIL: info@jtckw.com

#### **KINGDOM OF SAUDI ARABIA**

JTC LOGISTICS CO. W.L.L. ADD: KHALDIAH AREA, BUSINESS GATE, BUILDING 1220, DAMMAM - KSA TEL: + 966 832 4223 FAX: + 966 832 8990 EMAIL: info.ksa@jtck