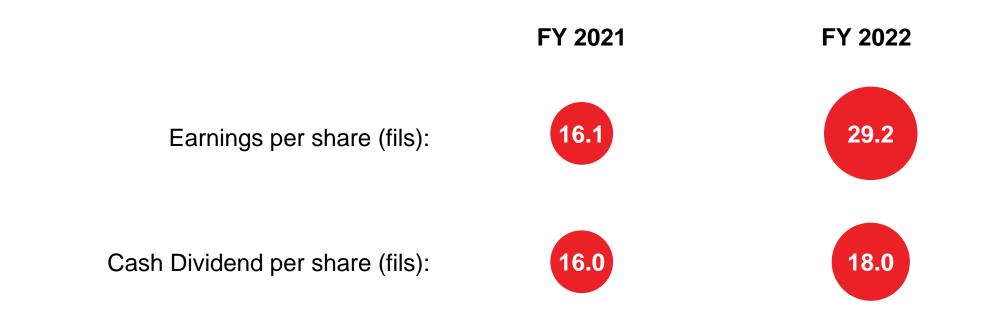

### FINANCIAL PERFORMANCE HIGHLIGHTS (3/3)

Earnings & Dividends per Share

Cash dividend of KWD 2.7 million (18 fils per share) proposed for FY 2022: 62% of Net Profit / EPS

Cumulative dividends per share for the past 10 years (2013-2022): 325 fils