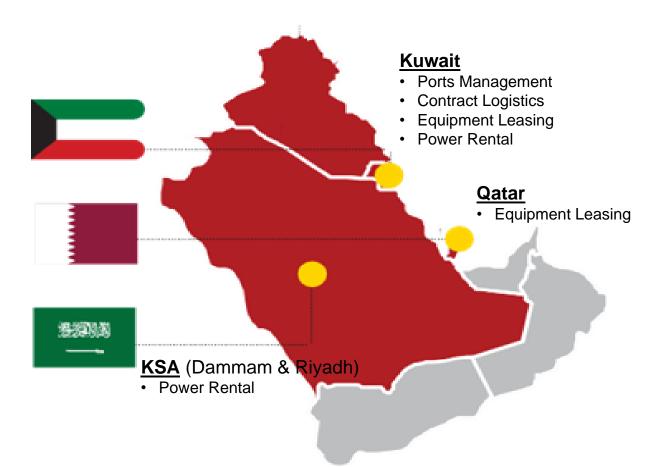

and rough terrain cranes</li> <li>Heavy Lift capabilities: lifting of<br/>up to 700 tons, transportation fleet<br/>including hydraulic trailers</li> <li>Industrial equipment fleet<br/>comprising various other types of<br/>equipment</li> <li>Specialized lifting services<br/>including engineering &amp; rigging<br/>support</li> </ul> | <ul> <li>Full range of temporary power solutions from generator rental to complete turnkey projects</li> <li><b>Diesel generators</b> of capacities ranging from 50 KVA to 1250 KVA</li> <li>Services ranging from on-demand rental to independent power producer projects</li> <li>Leading player in oil field services in Kuwait</li> </ul> |

#### **COMPANY OVERVIEW** (2/3)

History of JTC: Major Milestones





### **COMPANY OVERVIEW** (3/3)

**Regional Footprint** 



JIC







### **BUSINESS HIGHLIGHTS – 2022**





Completed expansion of Ports Management services to Kuwait's Shuaiba port, stabilized operations, and increased coverage to multiple cargo types



Commissioned a new 10K sq.m. temperature-controlled warehouse at Mina Abdullah, marking a significant expansion in the warehousing segment



New Capex investments of around KWD 6 million made during the year across business segments



Established Trading services as a new business line, with dealership agreements signed with two international equipment manufacturers







### FINANCIAL PERFORMANCE HIGHLIGHTS (1/3)



Income Statement



### FINANCIAL PERFORMANCE HIGHLIGHTS (2/3)



Balance Sheet & Cash Flow



Financial figures in KWD millions

### FINANCIAL PERFORMANCE HIGHLIGHTS (3/3)