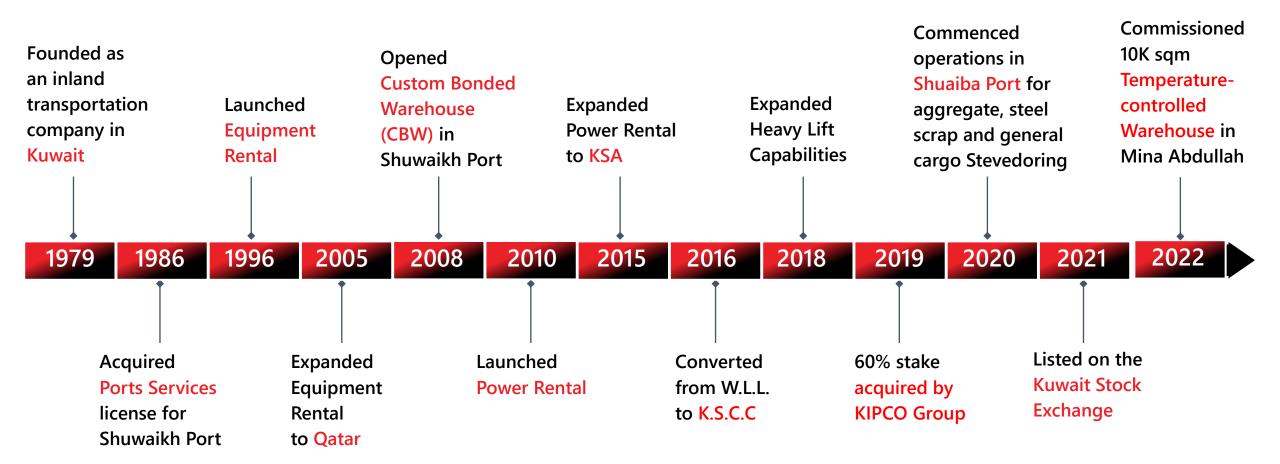

ervices | <ul> <li>Leading supplier of mobile,<br/>crawler and rough terrain cranes</li> <li>Heavy Lift capabilities: lifting of<br/>up to 700 tons, transportation fleet<br/>including hydraulic trailers</li> <li>Industrial equipment fleet<br/>comprising various other types of<br/>equipment</li> <li>Specialized lifting services<br/>including engineering &amp; rigging<br/>support</li> </ul> | <ul> <li>Full range of temporary power solutions from generator rental to complete turnkey projects</li> <li><b>Diesel generators</b> of capacities ranging from 50 KVA to 1250 KVA</li> <li>Services ranging from on-demand rental to independent power producer projects</li> <li>Leading player in oil field services in Kuwait</li> </ul> |

#### **COMPANY OVERVIEW** (2/3)

History of JTC: Major Milestones





### **COMPANY OVERVIEW** (3/3)

**Regional Footprint** 



JIC







### **BUSINESS HIGHLIGHTS – 2022**





Completed expansion of Ports Management services to Kuwait's Shuaiba port, stabilized operations, and increased coverage to multiple cargo types



Commissioned a new 10K sq.m. temperature-controlled warehouse at Mina Abdullah, marking a significant expansion in the warehousing segment



New Capex investments of around KWD 6 million made during the year across business segments



Established Trading services as a new business line, with dealership agreements signed with two international equipment manufacturers







### FINANCIAL PERFORMANCE HIGHLIGHTS (1/3)



Income Statement



### FINANCIAL PERFORMANCE HIGHLIGHTS (2/3)



Balance Sheet & Cash Flow



Financial figures in