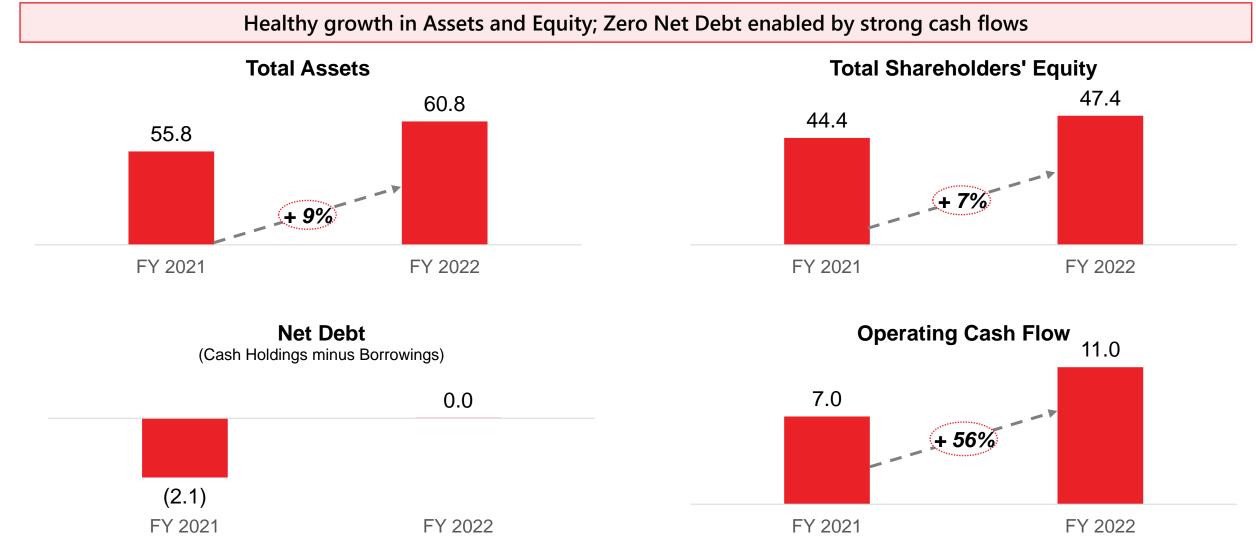

### FINANCIAL PERFORMANCE HIGHLIGHTS (2/3)

Balance Sheet & Cash Flow

Financial figures in KWD millions