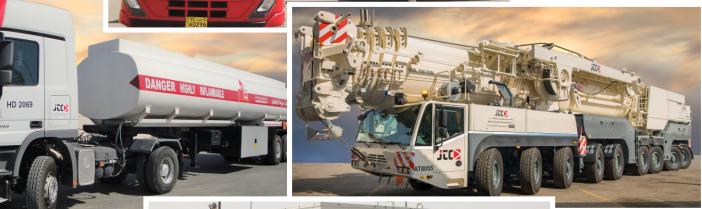

Contract Logistics division has specialized, highly skilled workforce and comprehensively equipped with wide range of well-maintained transport equipment(s)

- ☐ Standard Flatbed & 18 meters long Trailers
- ☐ High Capacity Lowbed Trailers (60 : 120 tons)
- ☐ Potable Water Tankers (30K : 40K liters)
- ☐ Industrial Effluent Tankers (36K : 54K liters)
- ☐ Bulk Fuel Tankers (5K: 36K liters)
- ☐ Tipper Trucks (32 CBM)

# **EQUIPMENT LEASING**

JTC's Equipment Leasing Division provides equipment-on-demand for your project execution in Kuwait and Qatar.

Owning and operating an extensive fleet of cranes, heavy lift equipment, and other industrial equipment, JTC offers a wide selection of services – from daily rentals to customized project management packages.

#### Cranes

- ☐ All Terrain Cranes (80 700 Tons)
- ☐ Rough Terrain Cranes (25 80 Tons)
- ☐ Truck Mounted Cranes (25 80 Tons)
- ☐ Crawler Cranes (75 650 Tons)

#### **Heavy Lift**

- ☐ Lift capacity upto 700T for individual cranes
- ☐ 8x6 and 6x4 Heavy Duty Prime movers
- ☐ Modular trailers upto 30 Tons/axle