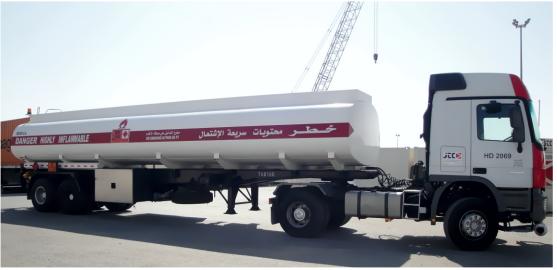

Contract Logistics division has specialized, highly skilled workforce and comprehensively equipped with wide range of well-maintained transport equipment(s)

- ☐ Standard Flatbed & 18 meters long Trailers
- ☐ High Capacity Lowbed Trailers (60 : 120 tons)
- ☐ Potable Water Tankers (30K : 40K liters)
- ☐ Industrial Effluent Tankers (36K : 54K liters)
- ☐ Bulk Fuel Tankers (5K: 36K liters)
- ☐ Tipper Trucks (32 CBM)

We are specialized in offering our services as below:

- ☐ General Cargo (Steel, Cement, Containers, LCL cargo, etc.) Transportation.
- ☐ Project Logistics to Transport Oil, Gas, Water and Petroleum products.
- ☐ Industrial Waste Transportation