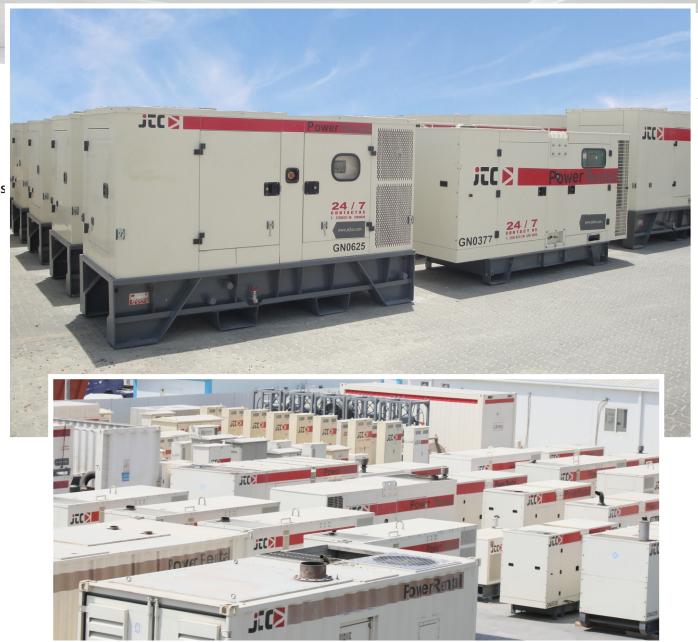

# **POWER RENTAL**

JTC's Power Rental Division provides short-term and long-term power solutions in Kuwait and Saudi Arabia from on-demand generator rental to multi-MW power projects.

Our large fleet of Diesel Generators ranges from 50KVA to 1250KVA for prompt and timely rentals to all clients.

Our high quality equipment and qualified team offers you

- ☐ Power Projects: Rapid deployment of multi-mega Watt, low or high voltage configurations for medium to long term hires often in remote or hostile environments.
- ☐ Oil Field: Demanding reliable, continuous power, 24hrs per day, 365 days per year on safety critical installations in remote locations.
- ☐ Depot Power: For power requirements of a varied client base; from utilities providers, to construction sites, industries, even small scale private clients for important social events.