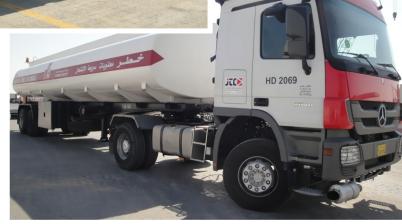

Contract Logistics division has specialized, highly skilled workforce and comprehensively equipped with wide range of well-maintained transport equipment(s)

- ☐ Standard Flatbed & 18 meters long Trailers
- ☐ High Capacity Lowbed Trailers (60 : 120 tons)
- ☐ Potable Water Tankers (30K : 40K liters)
- ☐ Industrial Effluent Tankers (36K : 54K liters)
- ☐ Bulk Fuel Tankers (5K: 36K liters)
- ☐ Tipper Trucks (32 CBM)

We are specialized in offering our services as below:

- ☐ General Cargo (Steel, Cement, Containers, LCL cargo, etc.) Transportation.
- ☐ Project Logistics to Transport Oil, Gas, Water and Petroleum products.
- ☐ Industrial Waste Transportation