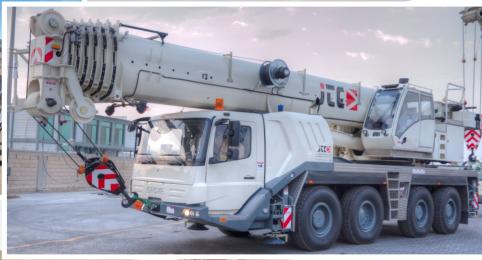

# **EQUIPMENT LEASING**

JTC's Equipment Leasing Division provides equipment-on-demand for your project execution in Kuwait and Qatar.

Owning and operating an extensive fleet of cranes, heavy lift equipment, and other industrial equipment, JTC offers a wide selection of services – from daily rentals to customized project management packages.

#### Cranes

- ☐ All Terrain Cranes (80 700 Tons)
- ☐ Rough Terrain Cranes (25 80 Tons)
- ☐ Truck Mounted Cranes (25 80 Tons)
- ☐ Crawler Cranes (75 650 Tons)