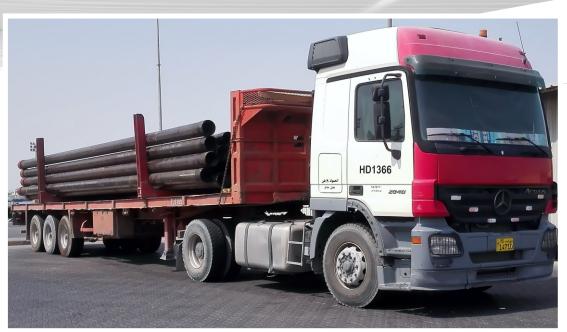

# **CONTRACT LOGISTICS**

JTC's Contract Logistics division aims to provide affordable, one-stop logistics and warehouse services for your turnkey transportation and storage requirements in Kuwait; by offering superior service with over 300 assets, 24x7 operation innovation, and optimized resources.

Contract Logistics division has specialized, highly skilled workforce and comprehensively equipped with wide range of well-maintained transport equipment(s)

- ☐ Standard Flatbed & 18 meters long Trailers
- ☐ High Capacity Lowbed Trailers (60 : 120 tons)
- ☐ Potable Water Tankers (30K : 40K liters)
- ☐ Industrial Effluent Tankers (36K : 54K liters)
- ☐ Bulk Fuel Tankers (5K: 36K liters)
- ☐ Tipper Trucks (32 CBM)

We are specialized in offering our services as below:

- ☐ General Cargo (Steel, Cement, Containers, LCL cargo, etc.) Transportation.
- ☐ Project Logistics to Transport Oil, Gas, Water and Petroleum products.
- ☐ Industrial Waste Transportation