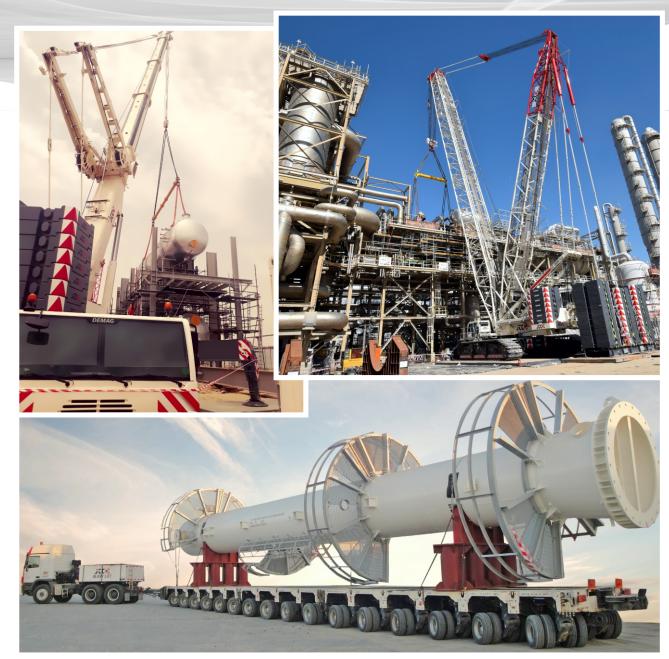

# **EQUIPMENT LEASING**

JTC's Equipment Leasing Division provides equipment-on-demand for your project execution in Kuwait and Qatar.

Owning and operating an extensive fleet of cranes, heavy lift equipment, and other industrial equipment, JTC offers a wide selection of services – from daily rentals to customized project management packages.

#### Cranes

- ☐ All Terrain Cranes (80 700 Tons)
- ☐ Rough Terrain Cranes (25 80 Tons)
- ☐ Truck Mounted Cranes (25 80 Tons)
- ☐ Crawler Cranes (75 650 Tons)

#### **Heavy Lift**

- ☐ Lift capacity upto 700T for individual cranes
- ☐ 8x6 and 6x4 Heavy Duty Prime movers
- ☐ Modular trailers upto 30 Tons/axle