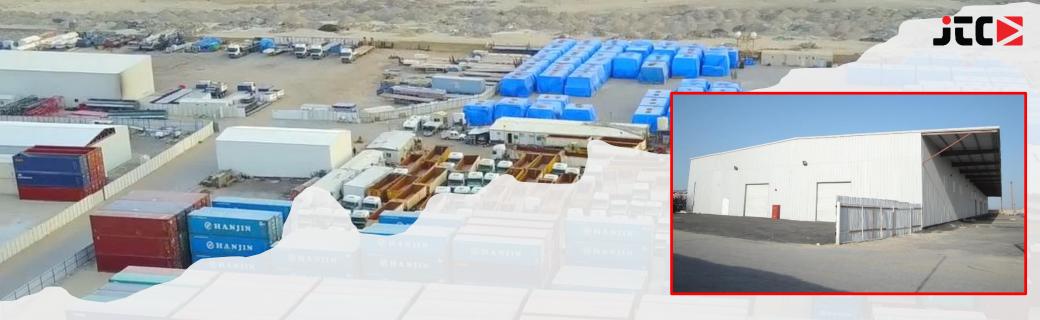

# OPEN STORAGE FACILITY AND COVERED WAREHOUSE

10 KMS FROM SHUAIBA PORT WITH PROXIMITY TO KNPC, KOC AND MAJOR NEW PROJECTS

150,000 M<sup>2</sup>

**OPEN YARD** 

5,000 M<sup>2</sup>

**COVERED** 

24 X 7

**OPERATIONS** 

24 HOURS

SECURED