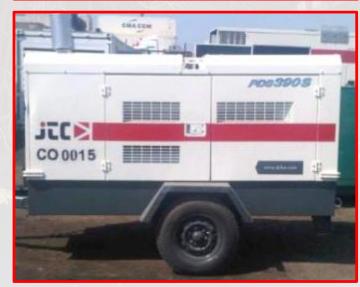

# MATERIAL HANDLING EQUIPMENT (MHE)

TELESCOPIC FORK LIFTS
3 – 5 TONS

WELDING MACHINES

185 TO 755 CFM **SCREW COMPRESSORS** 

JTC