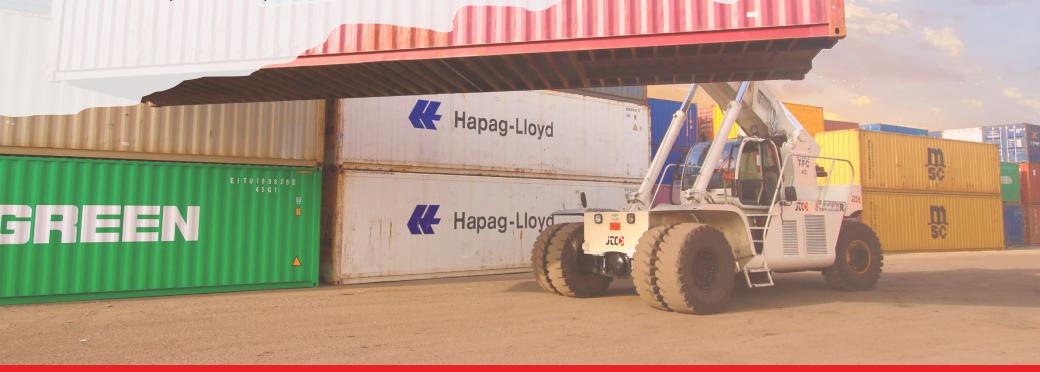

## **STORAGE**

SPACIOUS AND SAFE

CONTAINER TERMINAL

350,000 TEUs

THROUGHPUT/YEAR

**EMPTY**: 3,500 TEUs / 4-STACK HIGH

LADEN: 3,500 TEUs / 3-STACK HIGH

## **CONTAINER TERMINAL**

LOADING, UNLOADING, AND STACKING OF OOG, HAZARDOUS AND/OR REEFER CONTAINERS