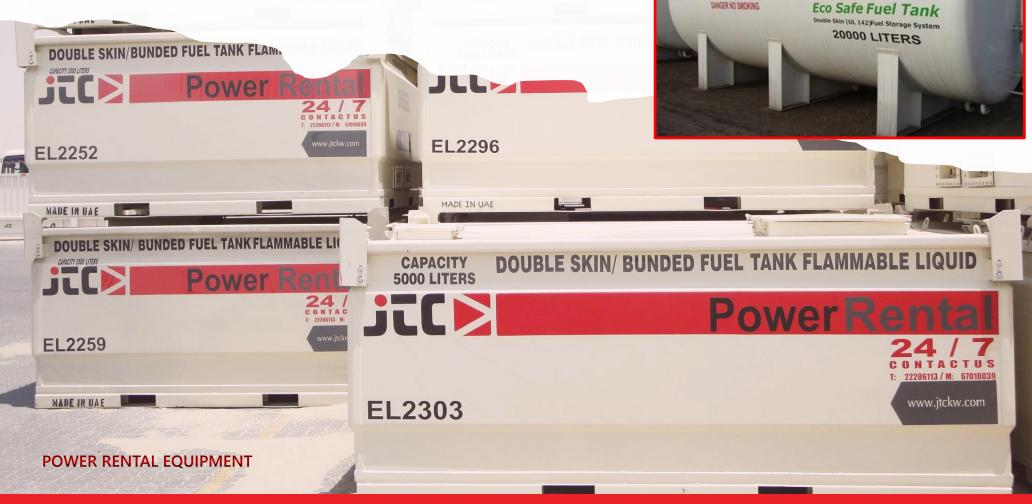

## **FUEL TANKS**

**AUXILLIARY BULK FUEL STORAGE** 

**UL 142, DOUBLE SKIN,** SKID MOUNTED AND ECO FRIENDLY

jī(D

DANGER NO SMOKING