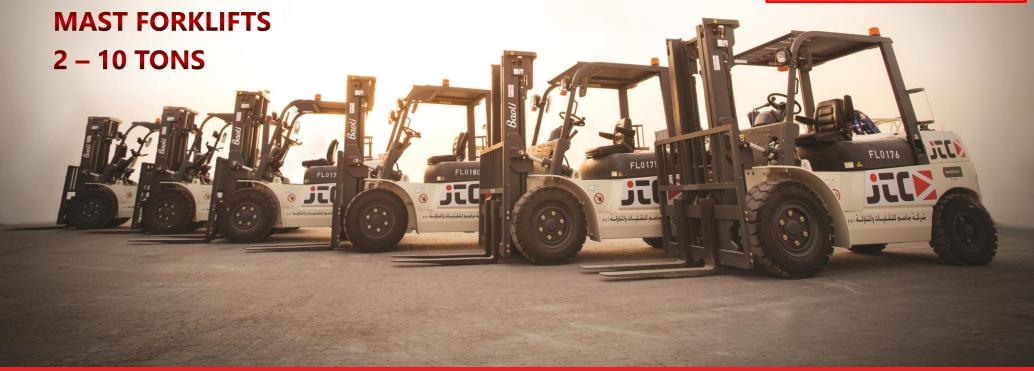

# MATERIAL HANDLING EQUIPMENT (MHE)

TELESCOPIC FORK LIFTS
3 – 5 TONS

WELDING MACHINES

185 TO 755 CFM **SCREW COMPRESSORS** 

JTC