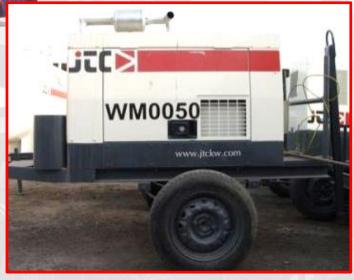

# MATERIAL HANDLING EQUIPMENT (MHE)

TELESCOPIC FORK LIFTS
3 – 5 TONS

WELDING MACHINES

185 TO 755 CFM **SCREW COMPRESSORS** 

JTC