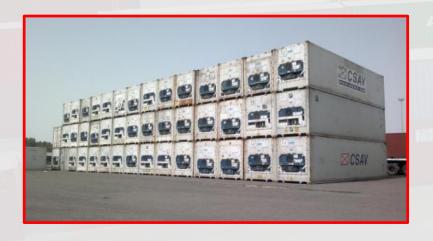

# REEFER PLUGGING FACILITY

180 POWER LINE CONNECTIONS

465 GENSET CONNECTIONS

PTI FACILITY

24 X 7
MONITORING