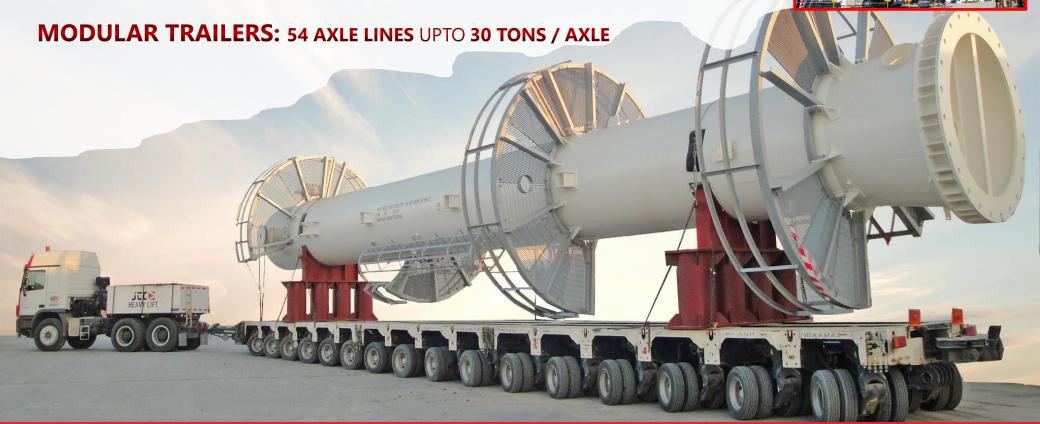

# **HEAVY LIFT**

FROM LIFT PLANNING TO PROJECT MANAGEMENT

**DEMAG AC 700-9** ALL TERRAIN CRANE OF **700T** LIFT CAPACITY.

**DEMAG CC 3800-1** CRAWLER CRANE OF **650T** LIFT CAPACITY AT **12M RADIUS**.

PRIMEMOVERS: 8X6 AND 6X4 HEAVY DUTY HEADS.

**JTC** 