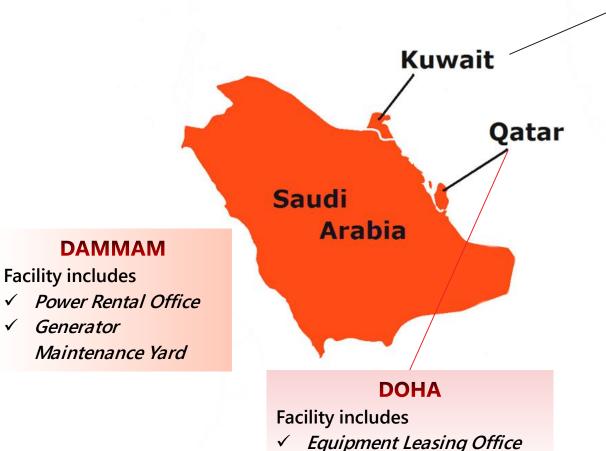

# REGIONAL FOOTPRINT

## OUR **OFFICES AND FACILITIES** SERVE YOU EFFICIENTLY

**Equipment Staging Yard &** 

Workshop

## 2. MINA ABDULLAH – Near Shuaiba Port Facility includes

- ✓ Open Storage
- ✓ Covered Warehouse
- ✓ 24/7 Operations Rooms
- ✓ Heavy transport and lifting equipment staging yard & workshop
- ✓ Power Rental Workshop & Offices

# 3. EAST AHMADI – Near KNPC, KOC, KGOC Facility includes

✓ Offices of Equipment Leasing Division