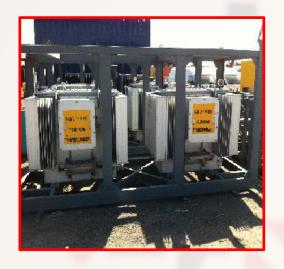

### **TRANSFORMERS**

- LOW AND HIGH VOLTAGE
- MULTI TAP, MULTI VOLTAGE CAPABILITY
- MODULAR, SELF-CONTAINED UNITS
- BUILT-IN PROTECTION AND SWITCHGEAR