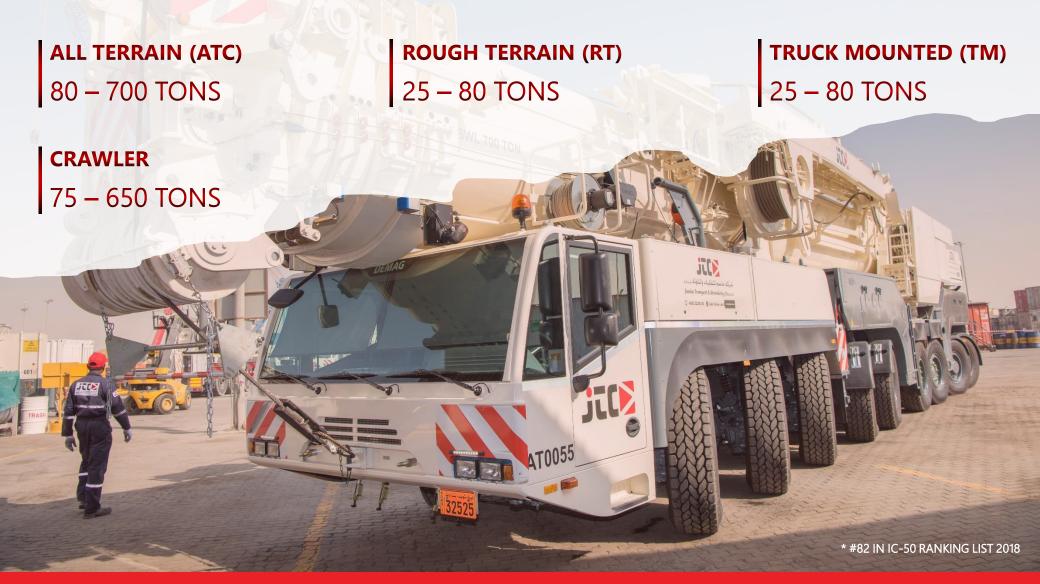

## CRANES

**GLOBALLY RANKED** CRANE RENTAL COMPANY\*.

# **HEAVY LIFT**

FROM LIFT PLANNING TO PROJECT MANAGEMENT

**DEMAG AC 700-9** ALL TERRAIN CRANE OF **700T** LIFT CAPACITY.

**DEMAG CC 3800-1** CRAWLER CRANE OF **650T** LIFT CAPACITY AT **12M RADIUS**.

PRIMEMOVERS: 8X6 AND 6X4 HEAVY DUTY HEADS.