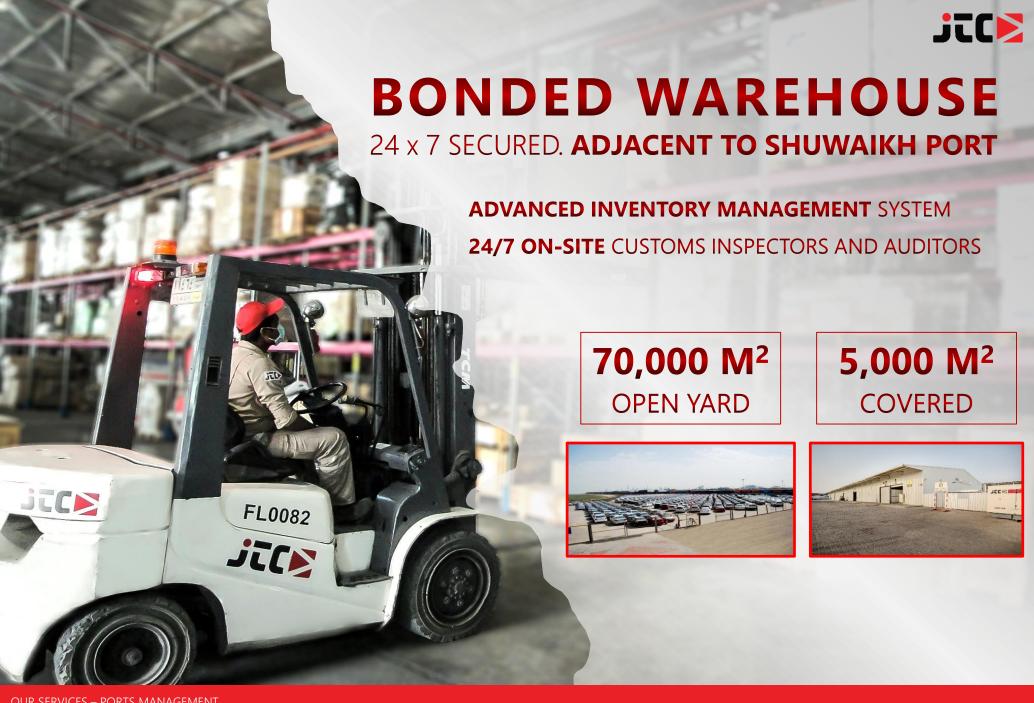

## **Facility includes**

- ✓ Container Terminal Yard
- √ General Cargo Storage Area
- ✓ Custom Bonded Warehouse
- √ Heavy Equipment Workshop

# OPEN STORAGE FACILITY AND COVERED WAREHOUSE

10 KMS FROM SHUAIBA PORT WITH PROXIMITY TO KNPC, KOC AND MAJOR NEW PROJECTS

150,000 M<sup>2</sup>

**OPEN YARD** 

5,000 M<sup>2</sup>

**COVERED** 

24 X 7

**OPERATIONS** 