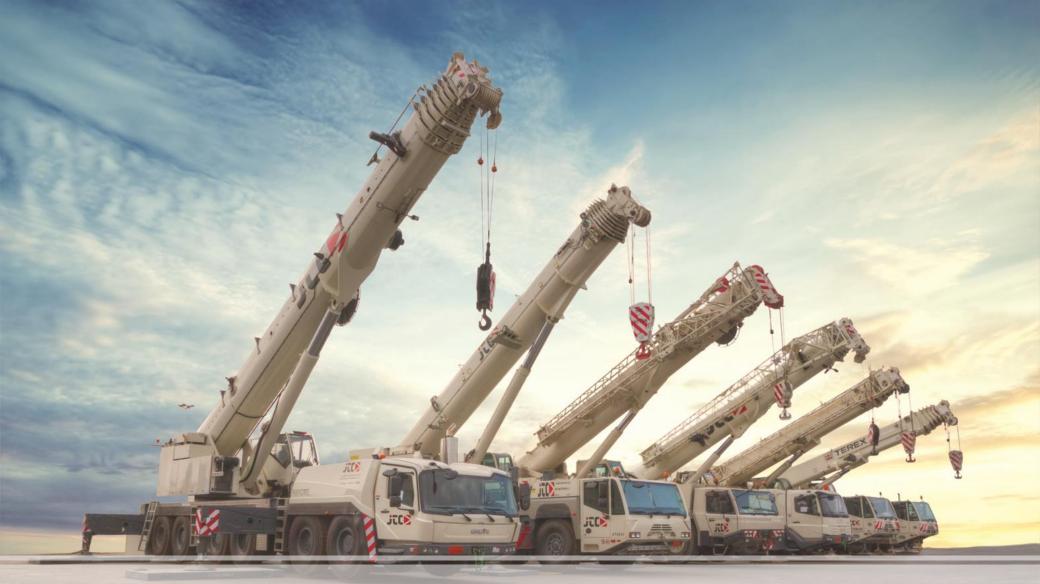

## CRANES

**GLOBALLY RANKED** CRANE RENTAL COMPANY\*.

# **HEAVY LIFT**

FROM LIFT PLANNING TO PROJECT MANAGEMENT

**DEMAG AC 700-9** ALL TERRAIN CRANE OF **700T** LIFT CAPACITY.

**DEMAG CC 3800-1** CRAWLER CRANE OF **650T** LIFT CAPACITY AT **12M RADIUS**.

PRIMEMOVERS: 8X6 AND 6X4 HEAVY DUTY HEADS.