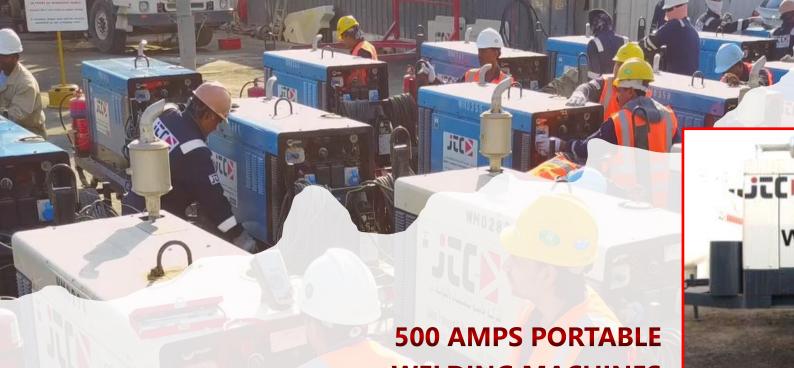

# MATERIAL HANDLING EQUIPMENT (MHE)

TELESCOPIC FORK LIFTS
3 – 5 TONS

WELDING MACHINES

185 TO 755 CFM **SCREW COMPRESSORS** 

JTC