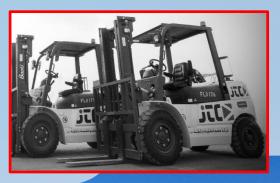

# MATERIAL HANDLING EQUIPMENT (MHE)

TELESCOPIC FORK LIFTS
3 – 5 TONS

WELDING MACHINES

185 TO 755 CFM **SCREW COMPRESSORS** 

JTC

## VALUE ADDED SERVICES