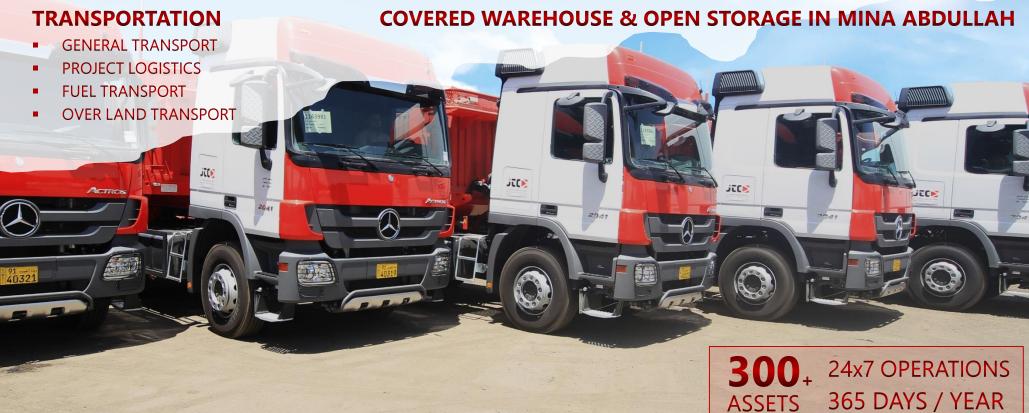

## **TRANSPORTATION**

FROM PORT TO YOUR STORAGE FACILITY (TO & FRO)

## 2. MINA ABDULLAH – Near Shuaiba Port Facility includes

- ✓ Open Storage
- ✓ Covered Warehouse
- ✓ 24/7 Operations Rooms
- ✓ Heavy transport and lifting equipment staging yard & workshop
- ✓ Power Rental Workshop & Offices

# OPEN STORAGE FACILITY AND COVERED WAREHOUSE

10 KMS FROM SHUAIBA PORT WITH PROXIMITY TO KNPC, KOC AND MAJOR NEW PROJECTS

150,000 M<sup>2</sup>

**OPEN YARD** 

5,000 M<sup>2</sup>

**COVERED** 

24 X 7

**OPERATIONS** 