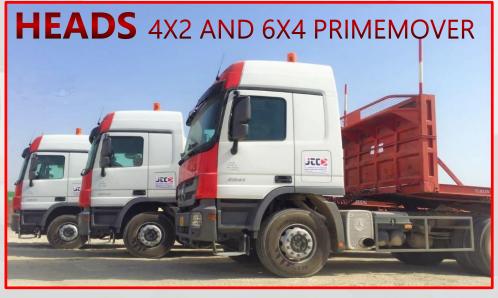

# **HEAVY LIFT**

FROM LIFT PLANNING TO PROJECT MANAGEMENT

**DEMAG AC 700-9** ALL TERRAIN CRANE OF **700T** LIFT CAPACITY.

**DEMAG CC 3800-1** CRAWLER CRANE OF **650T** LIFT CAPACITY AT **12M RADIUS**.

PRIMEMOVERS: 8X6 AND 6X4 HEAVY DUTY HEADS.

**JTC** 