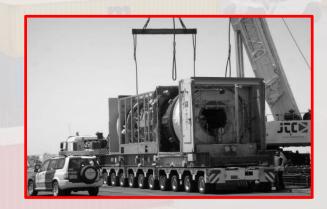

# **HEAVY LIFT**

FROM LIFT PLANNING TO PROJECT MANAGEMENT

**DEMAG AC 700-9** ALL TERRAIN CRANE OF **700T** LIFT CAPACITY.

**DEMAG CC 3800-1** CRAWLER CRANE OF **650T** LIFT CAPACITY AT **12M RADIUS**.

PRIMEMOVERS: 8X6 AND 6X4 HEAVY DUTY HEADS.

**JTC** 